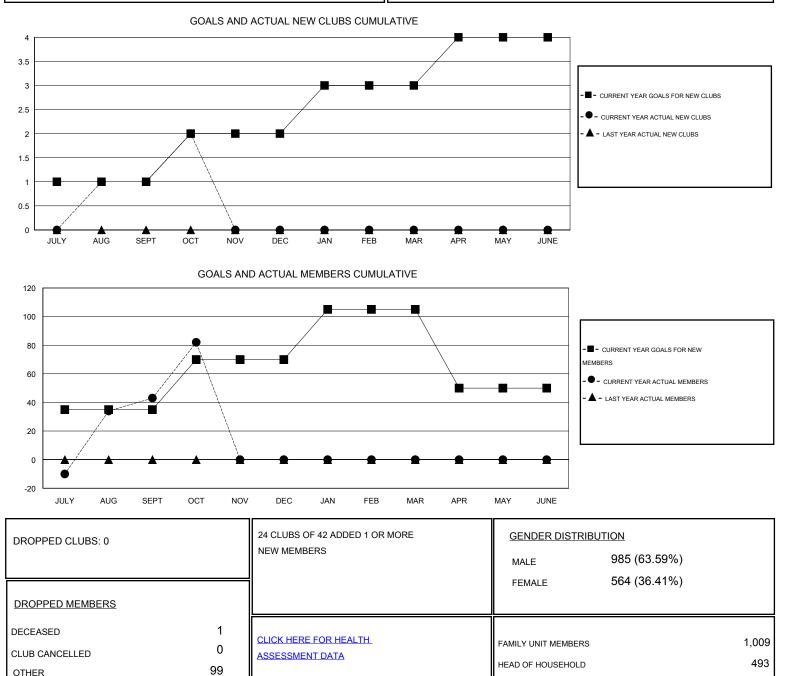

## OPEN LOCATION INDIA $\mathsf{GMT} \; \mathsf{CA} \; \mathbf{6}$ GMT: Clubs Members RESULTS FOR 2016-2017 **RESULTS FOR 2016-2017** NEW CLUB NEW CLUBS DROPPED NET NEW MEMBER CHARTER AND DROPPED NET QUARTER QUARTER GOAL CLUBS GAIN/LOSS GOAL NEW MEMBERS MEMBERS GAIN/LOSS ADDED 1 1 0 1 35 135 92 43 JULY/AUG/SEPT JULY/AUG/SEPT 0 35 47 8 39 1 1 1 OCT/NOV/DEC OCT/NOV/DEC 0 0 0 35 0 0 0 1 JAN/FEB/MAR JAN/FEB/MAR 0 0 0 -55 0 0 0 1 APR/MAY/JUNE APR/MAY/JUNE